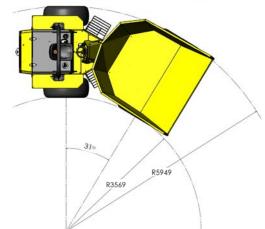

#### DRIVE CHARACTERISTICS:

Forward / Reverse 1st 0-4.9 km/h (0-3.1 mph)
2nd 0-7.0 km/h (0-4.9 mph)
3rd 0.16.0 km/h (0.10.6 mph

3rd 0-16.9 km/h (0-10.6 mph) 4th 0-32 km/h (0-20 mph)

Steering Angle +/- 31°
Turning Circle: 11.9m
Grade-ability: 50%