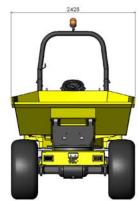

### SKIP:

Hydraulically operated skip tipping to 90°

Skip swivels past 180° for easy placement when driving along trenches (185° maximum) Automatic safety lock to hold skip in a central position when travelling

Heavy duty fully welded skip with 8mm thick steel base, reinforced around top for greater strength

Operated by a multi axis joystick for increased performance