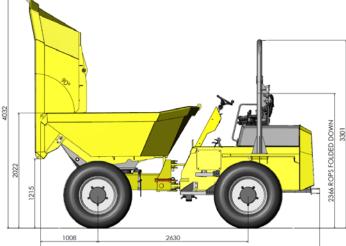

CAPACITY:

 Max Safe Load
 9000kg

 Heaped
 4427L

 Struck:
 3126L

 Water:
 2492L

ENGINE: Deutz TCD 3.6

Displacement: 3.6L

Max. power: **74kW** @ 2200rpm **90kW** @ 2200rpm Max. torque: 410Nm @ 1600rpm 480Nm @ 1600rpm

#### DRIVE CHARACTERISTICS:

Forward / Reverse 1st 0-4.9 km/h (0-3.1 mph)
2nd 0-7.0 km/h (0-4.9 mph)
3rd 0.16.0 km/h (0.10.6 mph

3rd 0-16.9 km/h (0-10.6 mph) 4th 0-32 km/h (0-20 mph)

Steering Angle +/- 31°
Turning Circle: 11.9m
Grade-ability: 50%

Tyres: 500/60 R22.5 (Traction Profile)

Steering: Priority load sensing hydrostatic centre pivot
Working brakes: Multi-plate oil immersed discs mounted on both axles
Park brake: Hand operated, locking on dry disc acting on gearbox