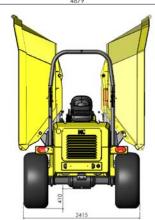

### **SEATING & CONTROLS**

Adjustable suspension seat accessible from both sides Clear access across dumper via galvanised steps

Extra wide brake pedal

Super bright warning lights & fuel gauge

Steel constructed centre console for extra leg protection

Operator level gear selection lever with integrated clutch button

Column mounted directional control lever

Anti-slip floor