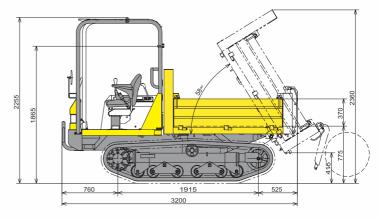

Operating weight: 2365 kg Max. Payload: 2500 kg

Subject to any technical modifications. Dimensions given in mm.

|                                     |                                                    | C30R-2A                    |
|-------------------------------------|----------------------------------------------------|----------------------------|
|                                     | Operating weight                                   | 2365 kg                    |
| Yanmar Diesel<br>3 cylinders engine | Туре                                               | 3TNV88-SFW                 |
|                                     | Rated Output                                       | 19.1 kw / 26 HP / 2200 rpm |
|                                     | Displacement                                       | 1642 cm <sup>3</sup>       |
|                                     | Cooling system                                     | Water                      |
|                                     | Max. torque                                        | 107.9 N.m. / 1320 rpm      |
| Undercarriage                       | Track width                                        | 320 mm                     |
|                                     | Min. ground clearance                              | 265 mm                     |
|                                     | Ground pressure (unloaded)                         | 0.27 kg/cm <sup>2</sup>    |
|                                     | Ground pressure (loaded)                           | 0.57 kg/cm <sup>2</sup>    |
| Performance                         | Max. Payload                                       | 2500 kg                    |
|                                     | Dumping angle                                      | 58°                        |
|                                     | Vessel dimensions (L x W x H)                      | 1685 x 1410 x 370 mm       |
|                                     | Dumping mechanism                                  | 1 side                     |
|                                     | Dump clearance                                     | 415 mm                     |
|                                     | Dump vessel capacity (struck/heaped)               | 0.88 / 1.24 m <sup>3</sup> |
|                                     | Grade ability                                      | 30°                        |
|                                     | Max. Travelling speed (forward)                    | 0 - 8.2 km/h               |
|                                     | Max. Travelling speed (reverse)                    | 0 - 8.2 km/h               |
| Miscellaneous                       | Transmission                                       | Hydraulic engine with gear |
|                                     | Hydraulic tank                                     | 13                         |
|                                     | Hydraulic system                                   | 18                         |
|                                     | Fuel tank                                          | 40                         |
|                                     | Brake                                              | Wet multiple disk brake    |
|                                     | Acoustic pressure LwA<br>(2000/14/EC & 2005/88/EC) | 100 dBA*                   |