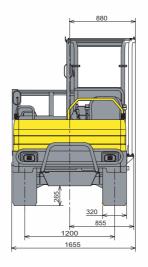

Operating weight: 2365 kg Max. Payload: 2500 kg

Subject to any technical modifications. Dimensions given in mm.

|                                     |                                                    | C30R-2A                    |
|-------------------------------------|----------------------------------------------------|----------------------------|
|                                     | Operating weight                                   | 2365 kg                    |
| Yanmar Diesel<br>3 cylinders engine | Туре                                               | 3TNV88-SFW                 |
|                                     | Rated Output                                       | 19.1 kw / 26 HP / 2200 rpm |
|                                     | Displacement                                       | 1642 cm <sup>3</sup>       |
|                                     | Cooling system                                     | Water                      |
|                                     | Max. torque                                        | 107.9 N.m. / 1320 rpm      |
| Undercarriage                       | Track width                                        | 320 mm                     |
|                                     | Min. ground clearance                              | 265 mm                     |
|                                     | Ground pressure (unloaded)                         | 0.27 kg/cm <sup>2</sup>    |
|                                     | Ground pressure (loaded)                           | 0.57 kg/cm <sup>2</sup>    |
| Performance                         | Max. Payload                                       | 2500 kg                    |
|                                     | Dumping angle                                      | 58°                        |
|                                     | Vessel dimensions (L x W x H)                      | 1685 x 1410 x 370 mm       |
|                                     | Dumping mechanism                                  | 1 side                     |
|                                     | Dump clearance                                     | 415 mm                     |
|                                     | Dump vessel capacity (struck/heaped)               | 0.88 / 1.24 m <sup>3</sup> |
|                                     | Grade ability                                      | 30°                        |
|                                     | Max. Travelling speed (forward)                    | 0 - 8.2 km/h               |
|                                     | Max. Travelling speed (reverse)                    | 0 - 8.2 km/h               |
| Miscellaneous                       | Transmission                                       | Hydraulic engine with gear |
|                                     | Hydraulic tank                                     | 13                         |
|                                     | Hydraulic system                                   | 18                         |
|                                     | Fuel tank                                          | 40                         |
|                                     | Brake                                              | Wet multiple disk brake    |
|                                     | Acoustic pressure LwA<br>(2000/14/EC & 2005/88/EC) | 100 dBA*                   |