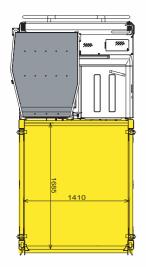

Operating weight: 2365 kg Max. Payload: 2500 kg

Subject to any technical modifications. Dimensions given in mm.

|                                     |                                                    | C30R-2A                    |
|-------------------------------------|----------------------------------------------------|----------------------------|
|                                     | Operating weight                                   | 2365 kg                    |
| Yanmar Diesel<br>3 cylinders engine | Туре                                               | 3TNV88-SFW                 |
|                                     | Rated Output                                       | 19.1 kw / 26 HP / 2200 rpm |
|                                     | Displacement                                       | 1642 cm <sup>3</sup>       |
|                                     | Cooling system                                     | Water                      |
|                                     | Max. torque                                        | 107.9 N.m. / 1320 rpm      |
| Undercarriage                       | Track width                                        | 320 mm                     |
|                                     | Min. ground clearance                              | 265 mm                     |
|                                     | Ground pressure (unloaded)                         | 0.27 kg/cm <sup>2</sup>    |
|                                     | Ground pressure (loaded)                           | 0.57 kg/cm <sup>2</sup>    |
| Performance                         | Max. Payload                                       | 2500 kg                    |
|                                     | Dumping angle                                      | 58°                        |
|                                     | Vessel dimensions (L x W x H)                      | 1685 x 1410 x 370 mm       |
|                                     | Dumping mechanism                                  | 1 side                     |
|                                     | Dump clearance                                     | 415 mm                     |
|                                     | Dump vessel capacity (struck/heaped)               | 0.88 / 1.24 m <sup>3</sup> |
|                                     | Grade ability                                      | 30°                        |
|                                     | Max. Travelling speed (forward)                    | 0 - 8.2 km/h               |
|                                     | Max. Travelling speed (reverse)                    | 0 - 8.2 km/h               |
| Miscellaneous                       | Transmission                                       | Hydraulic engine with gear |
|                                     | Hydraulic tank                                     | 13                         |
|                                     | Hydraulic system                                   | 18                         |
|                                     | Fuel tank                                          | 40                         |
|                                     | Brake                                              | Wet multiple disk brake    |
|                                     | Acoustic pressure LwA<br>(2000/14/EC & 2005/88/EC) | 100 dBA*                   |